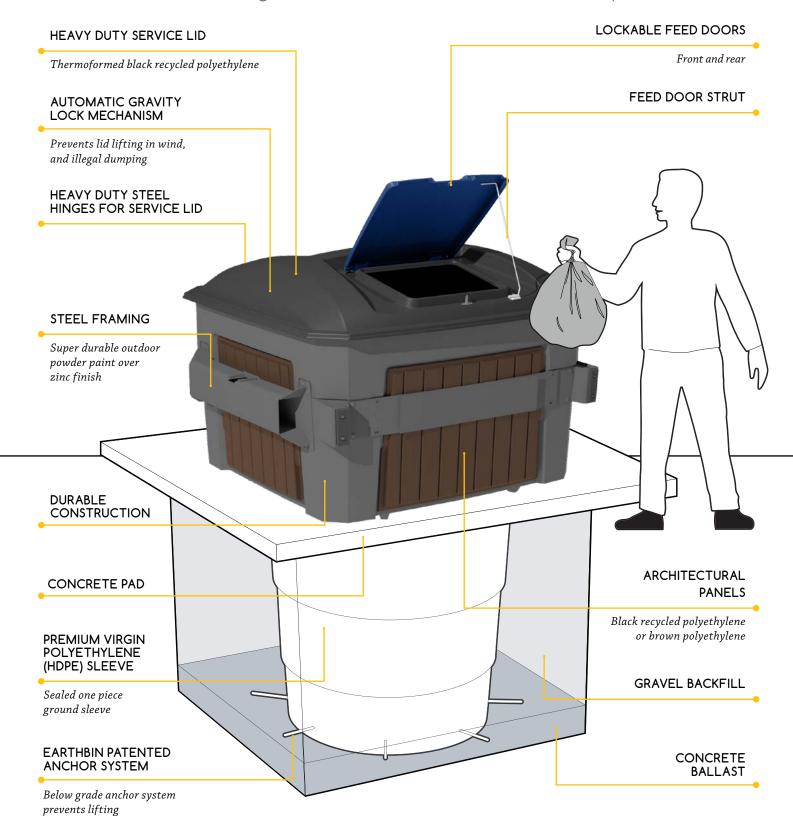

## What makes EarthBin® special?

EarthBin® EB500 semi-inground containers come loaded with special features.