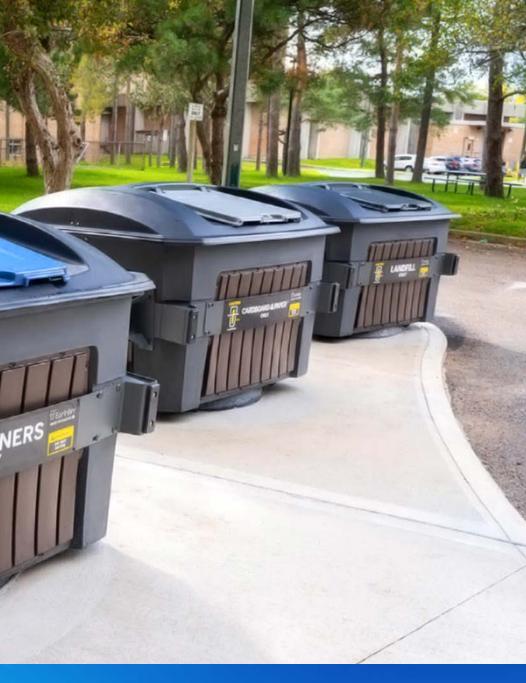

## EarthBin® EB260

Above ground containers for organics, garbage, and recycling