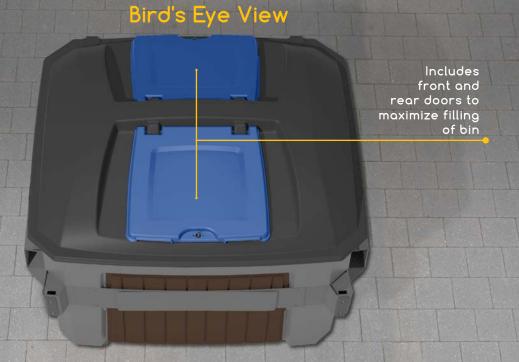

#### Container Specifications

Load height (A) 43 in / 109 cm Width (B) 80 in / 203 cm Length (C) 70 in / 178 cm Depth in ground (D) 66 in / 168 cm Capacity - Volume  $6.5 \text{ yd}^3 / 5 \text{ m}^3$ Capacity - Weight 2600 lbs / 1200 kg Waste Feed Opening  $19 \times 24 \text{ in } / 48 \times 61 \text{ cm}$ Cardboard Feed Opening  $3.5 \times 24 \text{ in } / 9 \times 61 \text{ cm}$ Large Cardboard Feed Opening  $4 \times 40 \text{ in } / 10 \times 102 \text{ cm}$ 