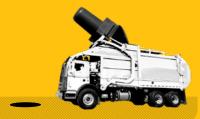

#### **SECURITY**

Safeguards users, prevents illegal activity and dumping.

EarthBin™ containers can be collected by any front-load truck.

The driver never has to exit the truck.

Front load trucks can collect up to 100 bins per day.

Faster collection means less idling which means less pollution.

Gravity latch ensures control of mess during collection.

Watch the video at www.earthbin.com