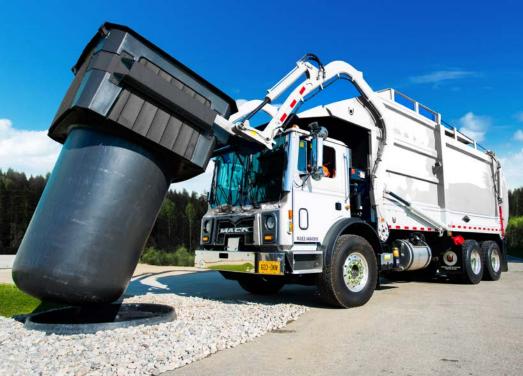

#### **SECURITY**

Safeguards users, prevents illegal activity and dumping.

EarthBin™ containers can be collected by any front-load truck.

The driver never has to exit the truck.

Front load trucks can collect up to 100 bins per day.

Faster collection means less idling which means less pollution.

Gravity latch ensures control of mess during collection.

Watch the video at www.earthbin.com