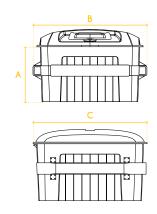

#### Container Specifications

Load height (A) 43 in / 109 cm Width (B) 80 in / 203 cm Length (C) 70 in / 178 cm Depth in ground (D) 66 in / 168 cm Capacity - Volume  $6.5 \text{ yd}^3 / 5 \text{ m}^3$ Capacity - Weight 2600 lbs / 1200 kg Waste Feed Opening  $19 \times 24 \text{ in } / 48 \times 61 \text{ cm}$ Cardboard Feed Opening  $3.5 \times 24 \text{ in } / 9 \times 61 \text{ cm}$ Large Cardboard Feed Opening  $4 \times 40 \text{ in } / 10 \times 102 \text{ cm}$ 