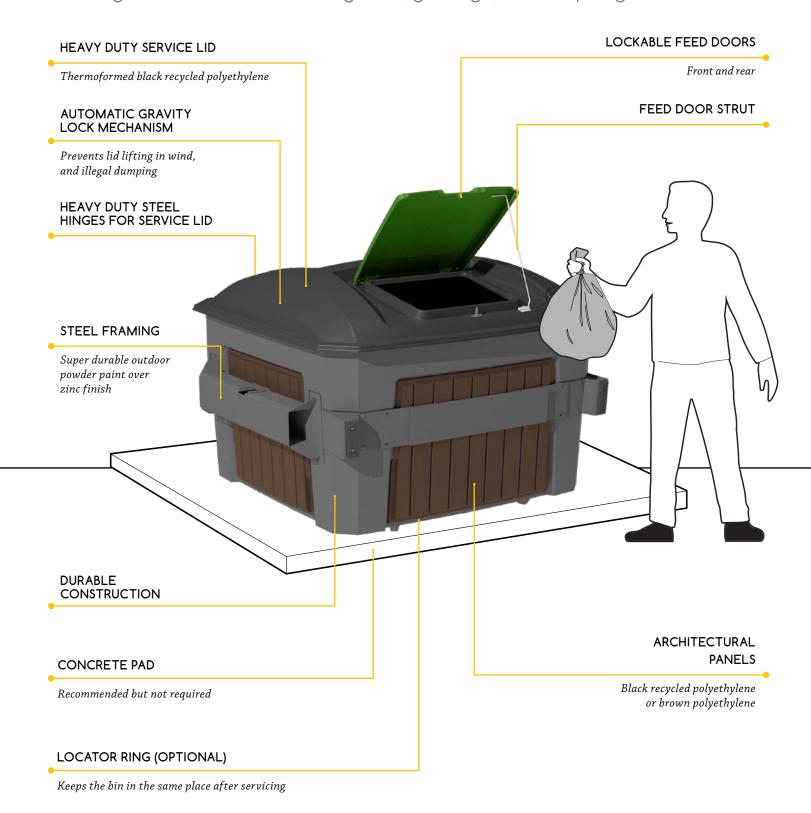

## EarthBin® EB260

Above ground containers for organics, garbage, and recycling