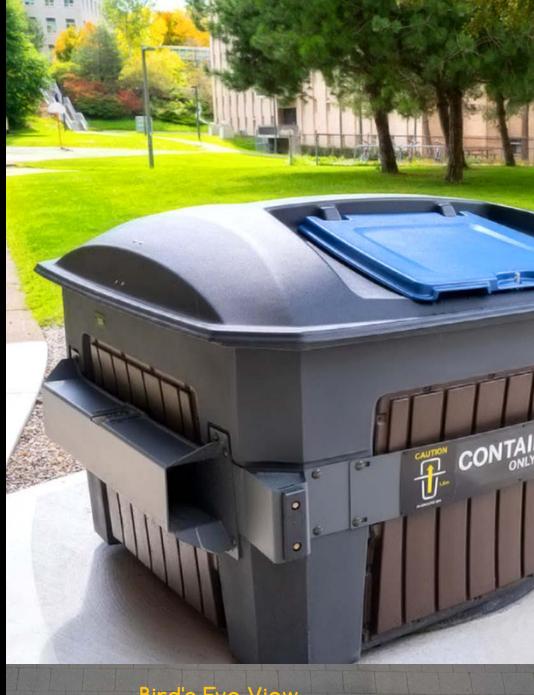

## What makes EarthBin® special?

EarthBin® EB500 semi-inground containers come loaded with special features.

#### Container Specifications

Load height (A) 43 in / 109 cm Width (B) 80 in / 203 cm Length (C) 70 in / 178 cm Depth in ground (D) 66 in / 168 cm Capacity - Volume  $6.5 \text{ yd}^3 / 5 \text{ m}^3$ Capacity - Weight 2600 lbs / 1200 kg Waste Feed Opening  $19 \times 24 \text{ in } / 48 \times 61 \text{ cm}$ Cardboard Feed Opening  $3.5 \times 24 \text{ in } / 9 \times 61 \text{ cm}$ Large Cardboard Feed Opening  $4 \times 40 \text{ in } / 10 \times 102 \text{ cm}$ 