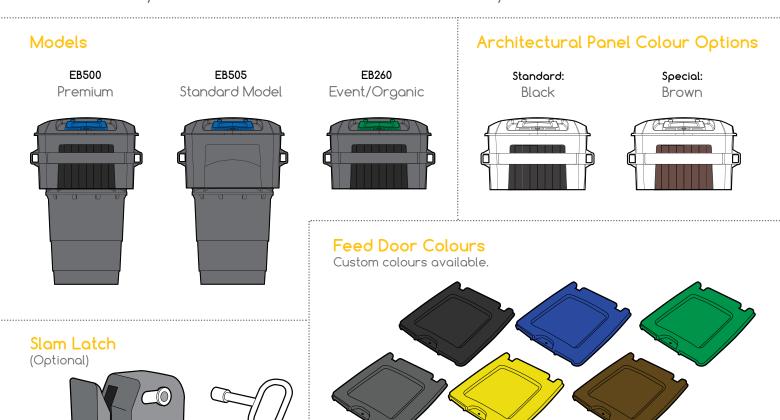

## EarthBin® Specifications

Customize your EarthBin® containers to suit your needs.

#### Container Specifications

Load height (A) 43 in / 109 cm Width (B) 80 in / 203 cm Length (C) 70 in / 178 cm Depth in ground (D) 66 in / 168 cm Capacity - Volume  $6.5 \text{ yd}^3 / 5 \text{ m}^3$ Capacity - Weight 2600 lbs / 1200 kg Waste Feed Opening  $19 \times 24 \text{ in } / 48 \times 61 \text{ cm}$ Cardboard Feed Opening  $3.5 \times 24 \text{ in } / 9 \times 61 \text{ cm}$ Large Cardboard Feed Opening  $4 \times 40 \text{ in } / 10 \times 102 \text{ cm}$ 