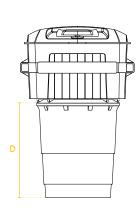

#### Container Specifications

Load height (A) 43 in / 109 cm Width (B) 80 in / 203 cm Length (C) 70 in / 178 cm Depth in ground (D) 66 in / 168 cm Capacity - Volume  $6.5 \text{ yd}^3 / 5 \text{ m}^3$ Capacity - Weight 2600 lbs / 1200 kg Waste Feed Opening  $19 \times 24 \text{ in } / 48 \times 61 \text{ cm}$ Cardboard Feed Opening  $3.5 \times 24 \text{ in } / 9 \times 61 \text{ cm}$ Large Cardboard Feed Opening  $4 \times 40 \text{ in } / 10 \times 102 \text{ cm}$ 