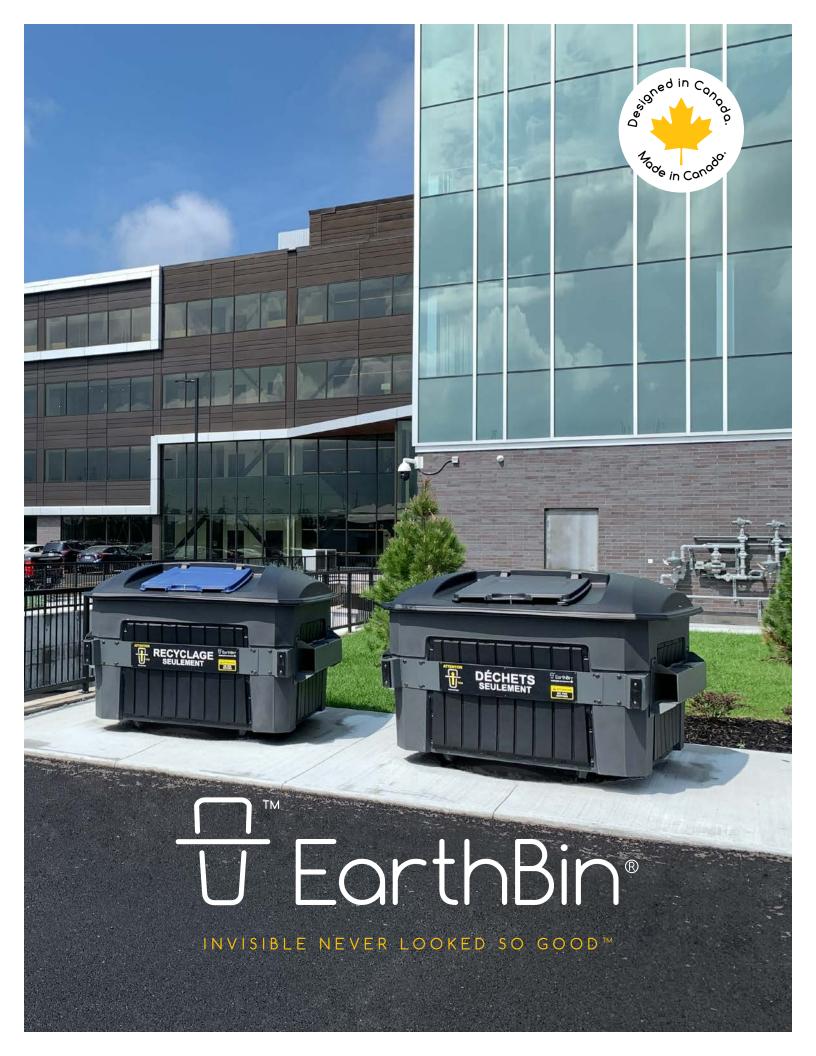

## What is EarthBin®?

EarthBin® is a premium in-ground waste management system. It's easy to use, quick to empty and adds style to any property.

#### **AESTHETICS**

Attractive compact, and eliminates enclosures

#### SITE PLAN INTEGRATION

Smart, saves spaces, and fits anywhere.

#### **SUSTAINABILITY**

Built green, recyclable, and keeps sites clean.

#### PEST/ODOUR CONTROL

Superior containment that solves odors and vermin.

#### **SECURITY**

Safeguards users, prevents illegal activity and dumping.

EarthBin™ containers can be collected by any front-load truck.

The driver never has to exit the truck.

Front load trucks can collect up to 100 bins per day.