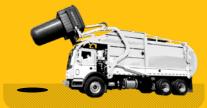

#### **SECURITY**

Safeguards users, prevents illegal activity and dumping.

EarthBin™ containers can be collected by any front-load truck.

The driver never has to exit the truck.

Front load trucks can collect up to 100 bins per day.

Faster collection means less idling which means less pollution.

Gravity latch ensures control of mess during collection.

Watch the video at www.earthbin.com