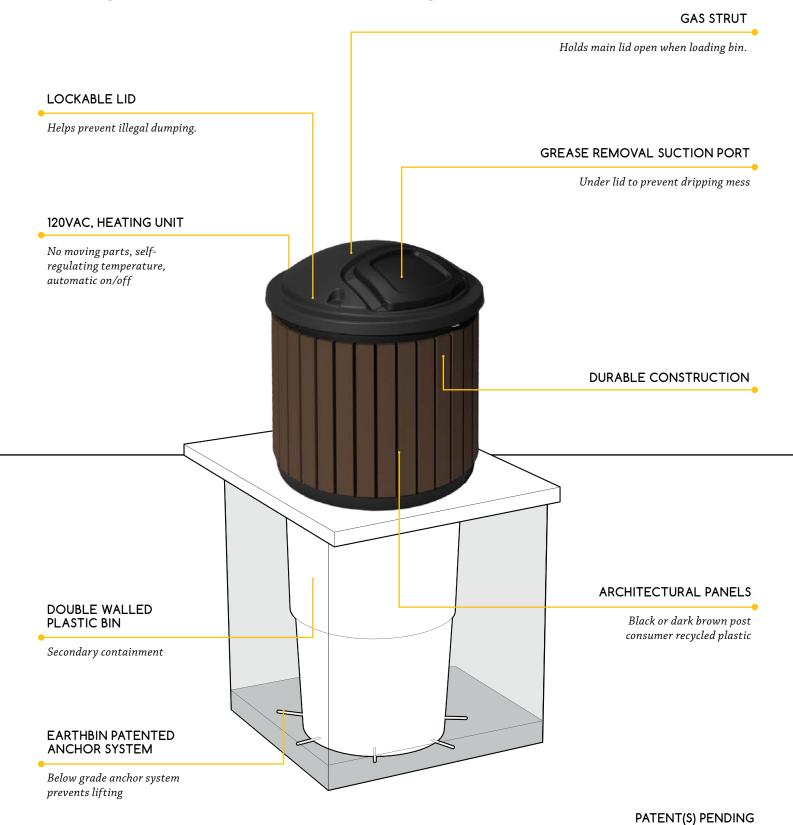

dboard Slot Opening



Large Cardboard Slot

#### Container Specifications

Load height (A) 43 in / 109 cm Width (B) 80 in / 203 cm Length (C) 70 in / 178 cm Depth in ground (D) 66 in / 168 cm Capacity - Volume  $6.5 \text{ yd}^3 / 5 \text{ m}^3$ Capacity - Weight 2600 lbs / 1200 kg Waste Feed Opening  $19 \times 24 \text{ in } / 48 \times 61 \text{ cm}$ Cardboard Feed Opening  $3.5 \times 24 \text{ in } / 9 \times 61 \text{ cm}$ Large Cardboard Feed Opening  $4 \times 40 \text{ in } / 10 \times 102 \text{ cm}$ 





## What makes EarthBin® special?

EarthBin® EB500 semi-inground containers come loaded with special features.



## EarthBin® EB260

Above ground containers for organics, garbage, and recycling



### EarthBin® EB130G

Semi-inground containers for used cooking oil collection



# ☐<sup>™</sup> EarthBin®

If you have to see, smell, or even think about garbage on your property, you don't have a waste management system. You have a waste problem. Find out what the industry's most innovative thinkers have designed to solve it.

1-844-213-BINS (2467) www.earthbin.com