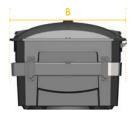

## Specification for In-Ground Waste and Recycling Containers – EarthBin

Front view

Side view

Front elevation

Top view

| Model:                                          | EB505                                                                                                                                                                                                                                                                                                                                                                                                                                           |
|-------------------------------------------------|-------------------------------------------------------------------------------------------------------------------------------------------------------------------------------------------------------------------------------------------------------------------------------------------------------------------------------------------------------------------------------------------------------------------------------------------------|
| Capacity/Volume:                                | 6.5 cu. yd. (5000 litres)                                                                                                                                                                                                                                                                                                                                                                                                                       |
| Capacity/Weight:                                | 2600 lbs (1200 kg)                                                                                                                                                                                                                                                                                                                                                                                                                              |
| Width (A):                                      | 80 in. (203 cm)                                                                                                                                                                                                                                                                                                                                                                                                                                 |
| Length (B):                                     | 70 in. (178 cm)                                                                                                                                                                                                                                                                                                                                                                                                                                 |
| Height (C):                                     | 55 in. (140 cm)                                                                                                                                                                                                                                                                                                                                                                                                                                 |
| Feed Height (D):                                | 45 in. (114 cm)                                                                                                                                                                                                                                                                                                                                                                                                                                 |
| Depth In-Ground (E):                            | 62 in. (158 cm)                                                                                                                                                                                                                                                                                                                                                                                                                                 |
| Ground sleeve height above finished grade. (F): | 4 in. (10 cm)                                                                                                                                                                                                                                                                                                                                                                                                                                   |
| Waste Feed Opening:                             | 19 x 24 in. (48 x 61 cm)                                                                                                                                                                                                                                                                                                                                                                                                                        |
| Cardboard Feed Opening:                         | 6 x 24 in. (15 x 61 cm)                                                                                                                                                                                                                                                                                                                                                                                                                         |
| Recyclables Feed Opening:                       | 12 in (300 mm) diameter                                                                                                                                                                                                                                                                                                                                                                                                                         |
| Weight (Empty):                                 | 650 lbs (295 kg)                                                                                                                                                                                                                                                                                                                                                                                                                                |
| Configuration:                                  | <ul><li>Rectangular container above-ground;</li><li>Round container in-ground which can be rotated</li></ul>                                                                                                                                                                                                                                                                                                                                    |
| Feed Doors:                                     | Two (2) per container (front & rear) Lockable feed doors                                                                                                                                                                                                                                                                                                                                                                                        |
| Locks:                                          | Two (2) automatic Gravity Latches on main Service Lid                                                                                                                                                                                                                                                                                                                                                                                           |
| Materials:                                      | <ul> <li>Rigid roto-molded premium virgin polyethylene ground sleeve</li> <li>Rigid roto-molded premium virgin polyethylene bin</li> <li>Polyethylene vacuum formed (thermoformed)</li> <li>Service Door &amp; Feed Doors with textured surface finish</li> <li>Yellow zinc plated steel frame with a Super durable sandtex powder paint</li> <li>Fastened aluminum signage</li> <li>Polyethylene vacuum formed architectural panels</li> </ul> |
| Other:                                          | <ul> <li>Lifting structure conforms to standard Front Load waste trucks</li> <li>Secondary Containment In-Ground System</li> <li>Cardboard slot is covered and lockable</li> <li>Patented ground sleeve anchor system</li> <li>Thermoformed polyethylene black or brown panels (optional)</li> <li>Coloured feed doors (optional)</li> <li>Manual Lid Strut on both feed doors (optional)</li> </ul>                                            |