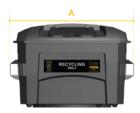

## Specification for In-Ground Waste and Recycling Containers – EarthBin

Front view

Side view

Front elevation

Top view

| Model:                                          | EB505                                                                                                                                                                                                                                                                                                                                                                                                                                           |
|-------------------------------------------------|-------------------------------------------------------------------------------------------------------------------------------------------------------------------------------------------------------------------------------------------------------------------------------------------------------------------------------------------------------------------------------------------------------------------------------------------------|
| Capacity/Volume:                                | 6.5 cu. yd. (5000 litres)                                                                                                                                                                                                                                                                                                                                                                                                                       |
| Capacity/Weight:                                | 2600 lbs (1200 kg)                                                                                                                                                                                                                                                                                                                                                                                                                              |
| Width (A):                                      | 80 in. (203 cm)                                                                                                                                                                                                                                                                                                                                                                                                                                 |
| Length (B):                                     | 70 in. (178 cm)                                                                                                                                                                                                                                                                                                                                                                                                                                 |
| Height (C):                                     | 55 in. (140 cm)                                                                                                                                                                                                                                                                                                                                                                                                                                 |
| Feed Height (D):                                | 45 in. (114 cm)                                                                                                                                                                                                                                                                                                                                                                                                                                 |
| Depth In-Ground (E):                            | 62 in. (158 cm)                                                                                                                                                                                                                                                                                                                                                                                                                                 |
| Ground sleeve height above finished grade. (F): | 4 in. (10 cm)                                                                                                                                                                                                                                                                                                                                                                                                                                   |
| Waste Feed Opening:                             | 19 x 24 in. (48 x 61 cm)                                                                                                                                                                                                                                                                                                                                                                                                                        |
| Cardboard Feed Opening:                         | 6 x 24 in. (15 x 61 cm)                                                                                                                                                                                                                                                                                                                                                                                                                         |
| Recyclables Feed Opening:                       | 12 in (300 mm) diameter                                                                                                                                                                                                                                                                                                                                                                                                                         |
| Weight (Empty):                                 | 650 lbs (295 kg)                                                                                                                                                                                                                                                                                                                                                                                                                                |
| Configuration:                                  | <ul><li>Rectangular container above-ground;</li><li>Round container in-ground which can be rotated</li></ul>                                                                                                                                                                                                                                                                                                                                    |
| Feed Doors:                                     | Two (2) per container (front & rear) Lockable feed doors                                                                                                                                                                                                                                                                                                                                                                                        |
| Locks:                                          | Two (2) automatic Gravity Latches on main Service Lid                                                                                                                                                                                                                                                                                                                                                                                           |
| Materials:                                      | <ul> <li>Rigid roto-molded premium virgin polyethylene ground sleeve</li> <li>Rigid roto-molded premium virgin polyethylene bin</li> <li>Polyethylene vacuum formed (thermoformed)</li> <li>Service Door &amp; Feed Doors with textured surface finish</li> <li>Yellow zinc plated steel frame with a Super durable sandtex powder paint</li> <li>Fastened aluminum signage</li> <li>Polyethylene vacuum formed architectural panels</li> </ul> |
| Other:                                          | <ul> <li>Lifting structure conforms to standard Front Load waste trucks</li> <li>Secondary Containment In-Ground System</li> <li>Cardboard slot is covered and lockable</li> <li>Patented ground sleeve anchor system</li> <li>Thermoformed polyethylene black or brown panels (optional)</li> <li>Coloured feed doors (optional)</li> <li>Manual Lid Strut on both feed doors (optional)</li> </ul>                                            |