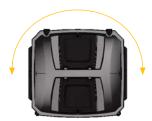

## Specification for In-Ground Waste and Recycling Containers – EarthBin

Front view

Side view

Front elevation

Top view

| Model:                                          | EB505                                                                                                                                                                                                                                                                                                                                                                                                                                           |
|-------------------------------------------------|-------------------------------------------------------------------------------------------------------------------------------------------------------------------------------------------------------------------------------------------------------------------------------------------------------------------------------------------------------------------------------------------------------------------------------------------------|
| Capacity/Volume:                                | 6.5 cu. yd. (5000 litres)                                                                                                                                                                                                                                                                                                                                                                                                                       |
| Capacity/Weight:                                | 2600 lbs (1200 kg)                                                                                                                                                                                                                                                                                                                                                                                                                              |
| Width (A):                                      | 80 in. (203 cm)                                                                                                                                                                                                                                                                                                                                                                                                                                 |
| Length (B):                                     | 70 in. (178 cm)                                                                                                                                                                                                                                                                                                                                                                                                                                 |
| Height (C):                                     | 55 in. (140 cm)                                                                                                                                                                                                                                                                                                                                                                                                                                 |
| Feed Height (D):                                | 45 in. (114 cm)                                                                                                                                                                                                                                                                                                                                                                                                                                 |
| Depth In-Ground (E):                            | 62 in. (158 cm)                                                                                                                                                                                                                                                                                                                                                                                                                                 |
| Ground sleeve height above finished grade. (F): | 4 in. (10 cm)                                                                                                                                                                                                                                                                                                                                                                                                                                   |
| Waste Feed Opening:                             | 19 x 24 in. (48 x 61 cm)                                                                                                                                                                                                                                                                                                                                                                                                                        |
| Cardboard Feed Opening:                         | 6 x 24 in. (15 x 61 cm)                                                                                                                                                                                                                                                                                                                                                                                                                         |
| Recyclables Feed Opening:                       | 12 in (300 mm) diameter                                                                                                                                                                                                                                                                                                                                                                                                                         |
| Weight (Empty):                                 | 650 lbs (295 kg)                                                                                                                                                                                                                                                                                                                                                                                                                                |
| Configuration:                                  | <ul><li>Rectangular container above-ground;</li><li>Round container in-ground which can be rotated</li></ul>                                                                                                                                                                                                                                                                                                                                    |
| Feed Doors:                                     | Two (2) per container (front & rear) Lockable feed doors                                                                                                                                                                                                                                                                                                                                                                                        |
| Locks:                                          | Two (2) automatic Gravity Latches on main Service Lid                                                                                                                                                                                                                                                                                                                                                                                           |
| Materials:                                      | <ul> <li>Rigid roto-molded premium virgin polyethylene ground sleeve</li> <li>Rigid roto-molded premium virgin polyethylene bin</li> <li>Polyethylene vacuum formed (thermoformed)</li> <li>Service Door &amp; Feed Doors with textured surface finish</li> <li>Yellow zinc plated steel frame with a Super durable sandtex powder paint</li> <li>Fastened aluminum signage</li> <li>Polyethylene vacuum formed architectural panels</li> </ul> |
| Other:                                          | <ul> <li>Lifting structure conforms to standard Front Load waste trucks</li> <li>Secondary Containment In-Ground System</li> <li>Cardboard slot is covered and lockable</li> <li>Patented ground sleeve anchor system</li> <li>Thermoformed polyethylene black or brown panels (optional)</li> <li>Coloured feed doors (optional)</li> <li>Manual Lid Strut on both feed doors (optional)</li> </ul>                                            |