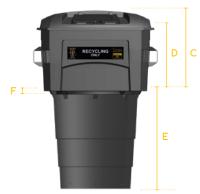

## Specification for In-Ground Waste and Recycling Containers – EarthBin

Front view

Side view

Front elevation

Top view

| Model:                                          | EB505                                                                                                                                                                                                                                                                                                                                                                                                                                           |
|-------------------------------------------------|-------------------------------------------------------------------------------------------------------------------------------------------------------------------------------------------------------------------------------------------------------------------------------------------------------------------------------------------------------------------------------------------------------------------------------------------------|
| Capacity/Volume:                                | 6.5 cu. yd. (5000 litres)                                                                                                                                                                                                                                                                                                                                                                                                                       |
| Capacity/Weight:                                | 2600 lbs (1200 kg)                                                                                                                                                                                                                                                                                                                                                                                                                              |
| Width (A):                                      | 80 in. (203 cm)                                                                                                                                                                                                                                                                                                                                                                                                                                 |
| Length (B):                                     | 70 in. (178 cm)                                                                                                                                                                                                                                                                                                                                                                                                                                 |
| Height (C):                                     | 55 in. (140 cm)                                                                                                                                                                                                                                                                                                                                                                                                                                 |
| Feed Height (D):                                | 45 in. (114 cm)                                                                                                                                                                                                                                                                                                                                                                                                                                 |
| Depth In-Ground (E):                            | 62 in. (158 cm)                                                                                                                                                                                                                                                                                                                                                                                                                                 |
| Ground sleeve height above finished grade. (F): | 4 in. (10 cm)                                                                                                                                                                                                                                                                                                                                                                                                                                   |
| Waste Feed Opening:                             | 19 x 24 in. (48 x 61 cm)                                                                                                                                                                                                                                                                                                                                                                                                                        |
| Cardboard Feed Opening:                         | 6 x 24 in. (15 x 61 cm)                                                                                                                                                                                                                                                                                                                                                                                                                         |
| Recyclables Feed Opening:                       | 12 in (300 mm) diameter                                                                                                                                                                                                                                                                                                                                                                                                                         |
| Weight (Empty):                                 | 650 lbs (295 kg)                                                                                                                                                                                                                                                                                                                                                                                                                                |
| Configuration:                                  | <ul><li>Rectangular container above-ground;</li><li>Round container in-ground which can be rotated</li></ul>                                                                                                                                                                                                                                                                                                                                    |
| Feed Doors:                                     | Two (2) per container (front & rear) Lockable feed doors                                                                                                                                                                                                                                                                                                                                                                                        |
| Locks:                                          | Two (2) automatic Gravity Latches on main Service Lid                                                                                                                                                                                                                                                                                                                                                                                           |
| Materials:                                      | <ul> <li>Rigid roto-molded premium virgin polyethylene ground sleeve</li> <li>Rigid roto-molded premium virgin polyethylene bin</li> <li>Polyethylene vacuum formed (thermoformed)</li> <li>Service Door &amp; Feed Doors with textured surface finish</li> <li>Yellow zinc plated steel frame with a Super durable sandtex powder paint</li> <li>Fastened aluminum signage</li> <li>Polyethylene vacuum formed architectural panels</li> </ul> |
| Other:                                          | <ul> <li>Lifting structure conforms to standard Front Load waste trucks</li> <li>Secondary Containment In-Ground System</li> <li>Cardboard slot is covered and lockable</li> <li>Patented ground sleeve anchor system</li> <li>Thermoformed polyethylene black or brown panels (optional)</li> <li>Coloured feed doors (optional)</li> <li>Manual Lid Strut on both feed doors (optional)</li> </ul>                                            |