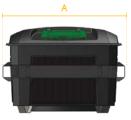

## <u> </u>EarthBin®

Specification for EarthBin Organics & EarthBinEvent™

Front view

Side view

Top view

| Model:                    | EB260                                                                                                                                                                                                                                                                                                                                                                                                |
|---------------------------|------------------------------------------------------------------------------------------------------------------------------------------------------------------------------------------------------------------------------------------------------------------------------------------------------------------------------------------------------------------------------------------------------|
| Capacity/Volume:          | 4.0 cu. yd. (3000 litres)                                                                                                                                                                                                                                                                                                                                                                            |
| Capacity/Weight:          | 2600 lbs (1200 kg)                                                                                                                                                                                                                                                                                                                                                                                   |
| Width (A):                | 80 in. (203 cm)                                                                                                                                                                                                                                                                                                                                                                                      |
| Length (B):               | 70 in. (178 cm)                                                                                                                                                                                                                                                                                                                                                                                      |
| Overall Height (C):       | 56.3 in. (143 cm)                                                                                                                                                                                                                                                                                                                                                                                    |
| Load Height (D):          | 49.4 in. (126 cm)                                                                                                                                                                                                                                                                                                                                                                                    |
| Waste Feed Opening:       | 19 x 24 in. (48 x 61 cm)                                                                                                                                                                                                                                                                                                                                                                             |
| Organics Feed Opening:    | 19 x 24 in. (48 x 61 cm)                                                                                                                                                                                                                                                                                                                                                                             |
| Cardboard Feed Opening:   | 6 x 24 in. (15 x 61 cm)                                                                                                                                                                                                                                                                                                                                                                              |
| Recyclables Feed Opening: | 12 in. (30 cm) Diameter                                                                                                                                                                                                                                                                                                                                                                              |
| Weight (Empty):           | 650 lbs (295 kg)                                                                                                                                                                                                                                                                                                                                                                                     |
| Configuration:            | • Rectangular above-ground container                                                                                                                                                                                                                                                                                                                                                                 |
| Feed Doors:               | • Two (2) lockable per container (front & rear)<br>• Feed door struts                                                                                                                                                                                                                                                                                                                                |
| Locks:                    | • Two (2) automatic Gravity Latches on main Service Door                                                                                                                                                                                                                                                                                                                                             |
| Materials:                | <ul> <li>Rigid roto-molded premium virgin polyethylene bin</li> <li>Recycled black polyethylene vacuum formed (thermoformed)<br/>Service Door &amp; Feed Doors with textured surface finish</li> <li>Yellow zinc plated steel frame with a Super durable sandtex<br/>powder coat finish</li> <li>Fastened aluminum signage (standard)</li> </ul>                                                     |
| Other:                    | <ul> <li>Lifting structure conforms to standard Front Load<br/>garbage trucks</li> <li>Durable &amp; fade resistant; non-warping lids and feed doors</li> <li>Thermoformed black or brown panels (optional)</li> <li>100% Virgin polyethylenebrown, green, blue, black, grey<br/>or yellow feed door (optional)</li> <li>Feed door lid struts (optional)</li> <li>Locator base (optional)</li> </ul> |