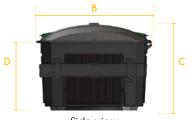

## <u> </u>EarthBin®

Specification for EarthBin Organics & EarthBinEvent™

Front view

Side view

Top view

| Model:                    | EB260                                                                                                                                                                                                                                                                                                                                                                                                |
|---------------------------|------------------------------------------------------------------------------------------------------------------------------------------------------------------------------------------------------------------------------------------------------------------------------------------------------------------------------------------------------------------------------------------------------|
| Capacity/Volume:          | 4.0 cu. yd. (3000 litres)                                                                                                                                                                                                                                                                                                                                                                            |
| Capacity/Weight:          | 2600 lbs (1200 kg)                                                                                                                                                                                                                                                                                                                                                                                   |
| Width (A):                | 80 in. (203 cm)                                                                                                                                                                                                                                                                                                                                                                                      |
| Length (B):               | 70 in. (178 cm)                                                                                                                                                                                                                                                                                                                                                                                      |
| Overall Height (C):       | 56.3 in. (143 cm)                                                                                                                                                                                                                                                                                                                                                                                    |
| Load Height (D):          | 49.4 in. (126 cm)                                                                                                                                                                                                                                                                                                                                                                                    |
| Waste Feed Opening:       | 19 x 24 in. (48 x 61 cm)                                                                                                                                                                                                                                                                                                                                                                             |
| Organics Feed Opening:    | 19 x 24 in. (48 x 61 cm)                                                                                                                                                                                                                                                                                                                                                                             |
| Cardboard Feed Opening:   | 6 x 24 in. (15 x 61 cm)                                                                                                                                                                                                                                                                                                                                                                              |
| Recyclables Feed Opening: | 12 in. (30 cm) Diameter                                                                                                                                                                                                                                                                                                                                                                              |
| Weight (Empty):           | 650 lbs (295 kg)                                                                                                                                                                                                                                                                                                                                                                                     |
| Configuration:            | • Rectangular above-ground container                                                                                                                                                                                                                                                                                                                                                                 |
| Feed Doors:               | • Two (2) lockable per container (front & rear)<br>• Feed door struts                                                                                                                                                                                                                                                                                                                                |
| Locks:                    | • Two (2) automatic Gravity Latches on main Service Door                                                                                                                                                                                                                                                                                                                                             |
| Materials:                | <ul> <li>Rigid roto-molded premium virgin polyethylene bin</li> <li>Recycled black polyethylene vacuum formed (thermoformed)<br/>Service Door &amp; Feed Doors with textured surface finish</li> <li>Yellow zinc plated steel frame with a Super durable sandtex<br/>powder coat finish</li> <li>Fastened aluminum signage (standard)</li> </ul>                                                     |
| Other:                    | <ul> <li>Lifting structure conforms to standard Front Load<br/>garbage trucks</li> <li>Durable &amp; fade resistant; non-warping lids and feed doors</li> <li>Thermoformed black or brown panels (optional)</li> <li>100% Virgin polyethylenebrown, green, blue, black, grey<br/>or yellow feed door (optional)</li> <li>Feed door lid struts (optional)</li> <li>Locator base (optional)</li> </ul> |